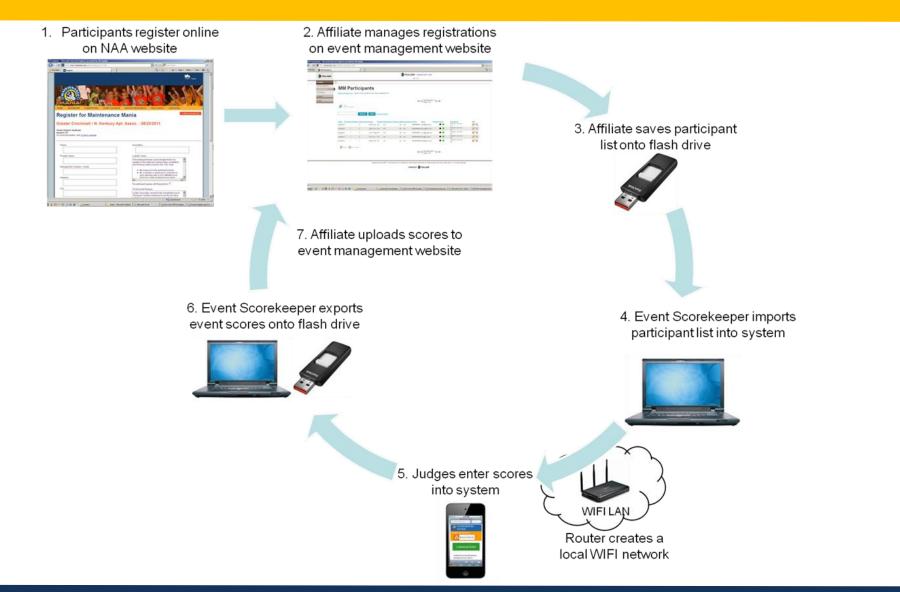

### **Event Registration Process**

NAA has a website where Affiliates can manage their MM event registrations. The website is <u>http://www.naamania.org/a</u>

- 1. NAA creates a registration page for each event.
- 2. NAA provides each affiliate with a username and password to review and revise registrations.
- 3. Affiliates can allow participants to register directly to the sire or enter their participants information manually into the NAA website.
- 4. The final registration list to be brought to the event on a flash drive.

The event committee lead or Association Executive typically receive the username and password. Contact Kyle Huie at (703) 797-0695 or khuie@naahq.org to obtain a copy.

### Manage Registrations

Log in to <u>http://www.naamania.org/a</u> with the credentials provided by NAA.

| Section - Google Chrome |                                       |          |
|-------------------------|---------------------------------------|----------|
| 🗋 www.naamania.org/a    | a/KDpg_login.html                     |          |
| DIALOGS.                | DIALOGS naamania.org                  | <b>^</b> |
|                         | v7.1.1                                |          |
|                         | Please Log In                         |          |
|                         | OpenID Login User Name Password Login |          |
|                         | Forgot Your Password?                 |          |

### Manage Registrations

- 1. Prior to closing registration review your participant information.
- 2. Make any edits by clicking on the pencil by each row.
- 3. Add participants by clicking on the Add New button above the search box.
- 4. Participant ID is their competitor number at the event.

### **Export Participant List**

Go to the registration management website <u>http://www.naamania.org/a</u>

- 1. Click on Export Participant List
- 2. Open file on computer
- 3. Click open to view file. If you get another message, click Yes to open the file in Excel.

### **Export Participant List**

- 4. Save the file to a flash drive. Confirm the file is saving to your flash drive.
- In Excel go to Save As. Then on the Save as Type drop down and select \*.CVS format (comma delimited). The system will not work with an Excel \*.XLS or \*.XLSX file type.

### **Export Participant List**

- 6. If prompted, keep file in CVS by clicking yes every time until file is saved.
- 7. Close MS Excel.

### System Setup

- 1. Table: Setup the scorekeeping table on the stage on in the center of competition area.
- 2. System: Pick up the system case from the HD Supply Team or the large blue cases.
- 3. iPods: Open the white case, plug in all iPods, and connect power cord to charge them until all lights are green.
- 4. Laptop: Open black case, place laptop on the scorekeeping table, connect AC power adapter and power on.
- 5. Router: found in black case. Place router in center of room, connect ac power adapter and turn on. The network is preconfigured and automatically creates the MMania network. The range in approximately 100' depending on the building layout.

#### **iPod Setup**

- 1. Power on the iPods by long pressing the button on the top right of the device.
- 2. Slide the arrow right to unlock the screen.
- 3. Click on setting to make sure iPod is connected to the MMania network.
- 4. Click on Wi-Fi, then on MMania and if asked for a password, enter: maint3nanc3
- 5. Press the home button to return to the home screen.