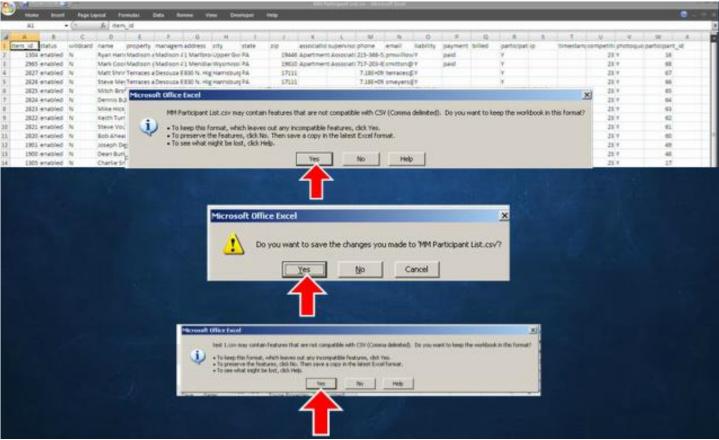

### **Export Participant List**

- 4. Save the file to a flash drive. Confirm the file is saving to your flash drive.
- In Excel go to Save As. Then on the Save as Type drop down and select \*.CVS format (comma delimited). The system will not work with an Excel \*.XLS or \*.XLSX file type.

### **Export Participant List**

- 6. If prompted, keep file in CVS by clicking yes every time until file is saved.
- 7. Close MS Excel.