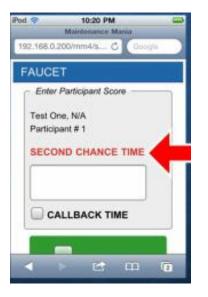

#### Vocabulary

- **Competitor or Participant:** Person registered to attend and compete in the event.
- **First Chance Time:** Initial time it takes a participant to start the timer, complete the competition requirements and return to stop the timer.
- **Callback Time:** Additional time it takes a participant to correct any mistakes and/or complete missed competition requirements, while being timed.
- Second Chance: Each participant receives an opportunity to redo one game to obtain a better time; excluding the car race. The lowest of the recorded times is used.
- Score Card: Each participant receives a Score Card. Judges write the times after they are entered in the iPod app. The Score Card is the participants record of times attained.

### Vocabulary

- **Competitor or Participant:** Person registered to attend and compete in the event.
- First Chance Time: Initial time it takes a participant to start the timer, complete the competition requirements and return to stop the timer.
- **Callback Time:** Additional time it takes a participant to correct any mistakes and/or complete missed competition requirements, while being timed.
- Second Chance: Each participant receives an opportunity to redo one game to obtain a better time; excluding the car race. The lowest of the recorded times is used.
- Score Card: Each participant receives a Score Card. Judges write the times after they are entered in the iPod app. The Score Card is the participants record of times attained.