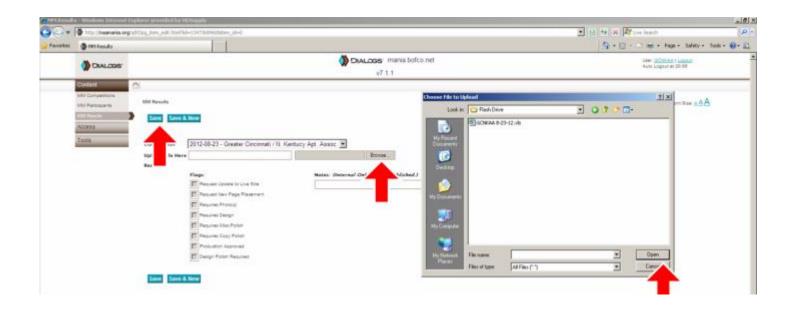

#### **Load Participant List**

- 1. Connect the flash drive with the participant list.
- 2. Click on Browse to find your file then click Open.
- 3. Click on the IMPORT PARTICIPANT DATA button.

- 4. If upload was successful the system will show the Manage Participants screen with all the data.
- 5. Make sure the Participant # matches the numbers on your participant file.
- 6. If the upload was not successful and you receive and error message refer to the Troubleshooting section.