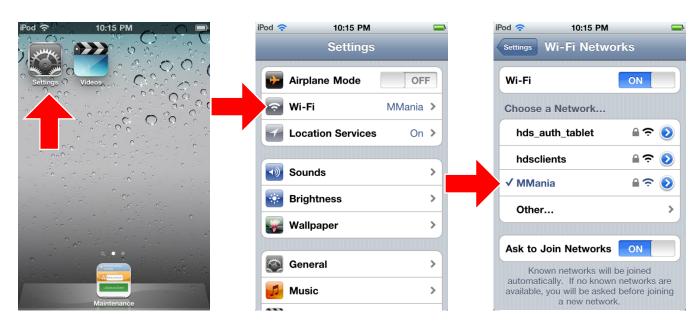

#### **iPod Setup**

- 1. Power on the iPods by long pressing the button on the top right of the device.
- 2. Slide the arrow right to unlock the screen.
- 3. Click on setting to make sure iPod is connected to the MMania network.
- 4. Click on Wi-Fi, then on MMania and if asked for a password, enter: maint3nanc3
- 5. Press the home button to return to the home screen.