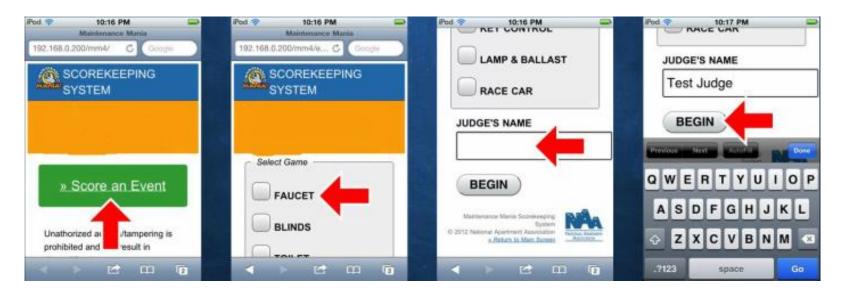

### iPod Score Entry Training for Judges

- 1. Click on the green button titled Score an Event.
- 2. Scroll the game list by dragging your finger up or down until you find your game station.
- 3. Press the game button then scroll down to enter your name in the box. The keypad will appear once you click the box.
- 4. Type in your name and click Begin.