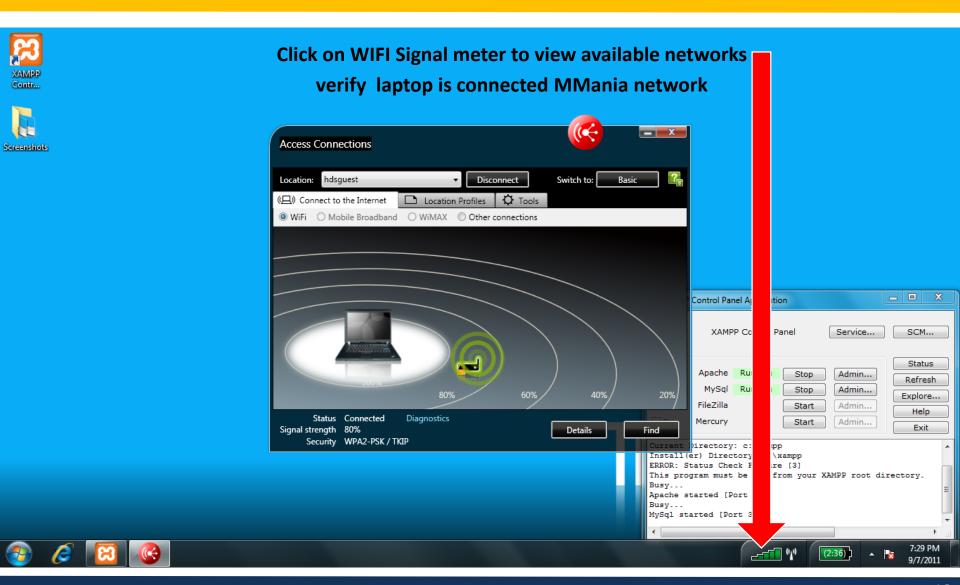

#### **Database Control Panel Automatically Opens (XAMPP)**

| E                |                                             | Control Panel Appli                                                                                                    | cation                                     |         | _ <b>D</b> _ X |
|------------------|---------------------------------------------|------------------------------------------------------------------------------------------------------------------------|--------------------------------------------|---------|----------------|
|                  | ខ                                           | XAMPP Contro                                                                                                           | ol Panel                                   | Service | SCM            |
|                  | Modules                                     |                                                                                                                        |                                            |         | Status         |
|                  | Svc                                         | Apache                                                                                                                 | Start                                      | Admin   | Refresh        |
|                  | Svc                                         | MySql                                                                                                                  | Start                                      | Admin   | Explore        |
|                  | Svc                                         | FileZilla                                                                                                              | Start                                      | Admin   | Help           |
|                  | Svc                                         | Mercury                                                                                                                | Start                                      | Admin   | Exit           |
| W<br>C<br>I<br>E | Vindows<br>Current<br>Enstall (<br>CRROR: S | ontrol Panel Vers<br>6.1 Build 7600 I<br>Directory: c:\xa<br>er) Directory: c<br>Status Check Fail<br>gram must be rur | Platform 2<br>ampp<br>::\xampp<br>Lure [3] |         | irectory.      |
|                  | •                                           |                                                                                                                        |                                            |         | ti. I          |
|                  |                                             | (                                                                                                                      | (M)                                        | (2:28)  | 7:28 PM        |