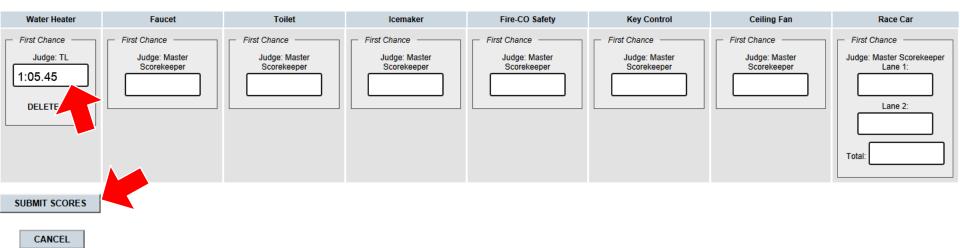

#### **Edit Scores**

1. Click on the pencil in the Edit column to correct or add missing scores.

| 30Mg |                | SCOREKE              | EPING S                | YSTEM              |              |                    |                                |        |          |                |             |             |          |             |
|------|----------------|----------------------|------------------------|--------------------|--------------|--------------------|--------------------------------|--------|----------|----------------|-------------|-------------|----------|-------------|
|      | Manage<br>Data | e Add<br>Participant | Manage<br>Participants | Manage<br>Scores   | Add<br>Score | Winners<br>Summary | <b>Display</b><br>Final Winner | s      |          |                |             |             |          |             |
| Edit | #              | Name                 |                        | Property           |              | Water Heate        | er Faucet                      | Toilet | Icemaker | Fire-CO Safety | Key Control | Ceiling Fan | Race Car | Total Score |
| 1    | 1              | Tony Infussi         | Dan                    | nybrook Apartme    | nts          |                    |                                |        |          |                |             | -           |          |             |
| 1    | 2              | Dave Berryman        | Co                     | ountry Club Tower  | rs           |                    |                                |        |          |                |             | -           |          |             |
| 1    | 3              | David Garcia         | Buckingha              | am & Balmoral Ap   | artments     | 1:05.45            |                                |        |          |                |             | -           |          |             |
| 1    | 4              | Chris Haney          | Post                   | Park at Phillips P | lace         |                    |                                |        |          |                |             | -           |          |             |
| 1    | 5              | Rob Mooney           | En                     | clave at Winghave  | en           |                    |                                |        |          |                |             | -           |          |             |
| 1    | 6              | Angel Diaz           | V                      | Noods of Bedford   |              |                    |                                |        |          |                |             | 0:00.33     |          |             |
| 1    | 7              | Angel Munoz          | Cha                    | amber Creek Esta   | ate          |                    |                                |        |          |                |             | -           |          |             |
| 1    |                | Lannon Quintana      |                        |                    |              |                    |                                |        |          |                |             | -           |          |             |
| 1    |                | Jimmy Garcia         | The                    | Brooklyn at Rivers | side         |                    |                                |        |          |                |             |             |          |             |
| 1    | 10             | N Martinez           | The                    | Village at Serra M | lesa         |                    |                                |        |          |                |             |             |          |             |
| 1    | 11             | J. Nado              | Courtho                | ouse Square Apar   | tments       |                    |                                |        |          |                |             | -           |          |             |
| 1    | 12             | Greg Q.              | C                      | edar Tree Village  | •            |                    |                                |        |          |                |             |             |          |             |
| 1    | 13             | Jorge Blanco         | s                      | olaire Apartments  | 3            |                    |                                |        |          |                |             |             |          |             |
| 1    | 14             | Jose Torreblanca     | Ca                     | ampus Apartment    | s            |                    |                                |        |          |                |             | -           |          |             |
| 1    | 15             | Jose Morales         | s                      | hadeland Terrace   | )            |                    |                                |        |          |                |             | -           |          |             |
|      |                |                      |                        |                    |              |                    |                                |        |          |                |             |             |          |             |

- 2. Enter as many correct or missing times as needed. Enter a 0 for minutes then seconds and tenths of seconds. If any digits are missing the box will go blank and you will have to re-enter the time.
- 3. Click on Submit Scores.

David Garcia, Buckingham & Balmoral Apartments Participant #3

- 4. A confirmation message will appear indicating the changes were submitted.
- 5. Click on Manage Scores to return to the full list of participant's scores.