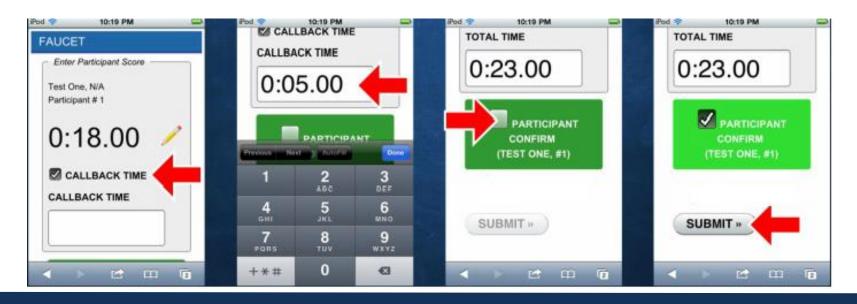

#### iPod Score Entry Training for Judges

- 5. Click the box to type in the participant's number then click NEXT.
- 6. Confirm the participant's number is correct.
- 7. Have the participant complete the game then click in the box to enter their time.
- 8. Use a leading zero for minutes, then seconds, then tenths of seconds. If any digits are missing the box will go blank and you will have to re-enter the time.