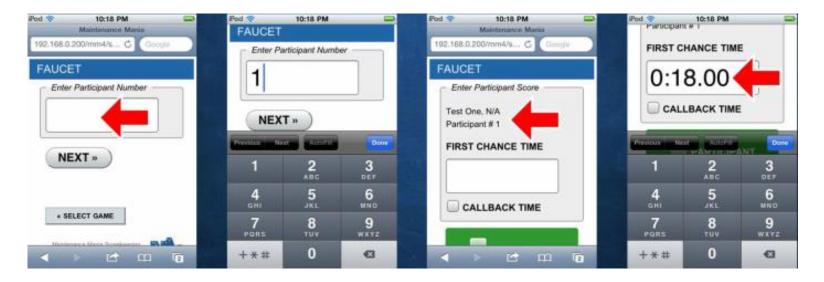

#### iPod Score Entry Training for Judges

- 5. Click the box to type in the participant's number then click NEXT.
- 6. Confirm the participant's number is correct.
- 7. Have the participant complete the game then click in the box to enter their time.
- 8. Use a leading zero for minutes, then seconds, then tenths of seconds. If any digits are missing the box will go blank and you will have to re-enter the time.