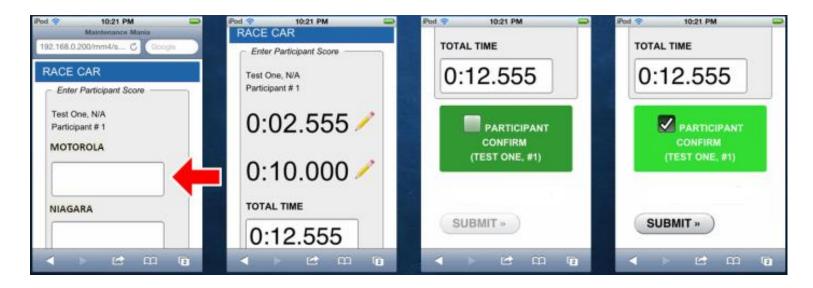

#### iPod Score Entry Training for Judges

- 5. Click the box to type in the participant's number then click NEXT.
- 6. Confirm the participant's number is correct.
- 7. Have the participant complete the game then click in the box to enter their time.
- 8. Use a leading zero for minutes, then seconds, then tenths of seconds. If any digits are missing the box will go blank and you will have to re-enter the time.

#### iPod Score Entry Training for Judges

- 9. Review the installation, if a call back is required have the participant restart the timer and complete or fix the installation.
- 10. Click the CALLBACK TIME box to open the time window where you will enter the additional time. The TOTAL TIME will automatically display below.
- 11. Have the participant click on the green button to validate the score entered correctly. This will activate the SUMBIT button.
- 12. Click on SUMBIT to send the score to the scorekeeper.