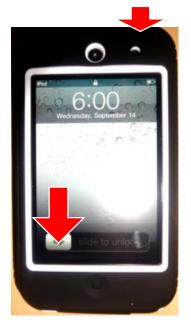

#### **iPod Setup**

- 1. Power on the iPods by long pressing the button on the top right of the device.
- 2. Slide the arrow right to unlock the screen.
- 3. Click on setting to make sure iPod is connected to the MMania network.
- 4. Click on Wi-Fi, then on MMania and if asked for a password, enter: maint3nanc3
- 5. Press the home button to return to the home screen.