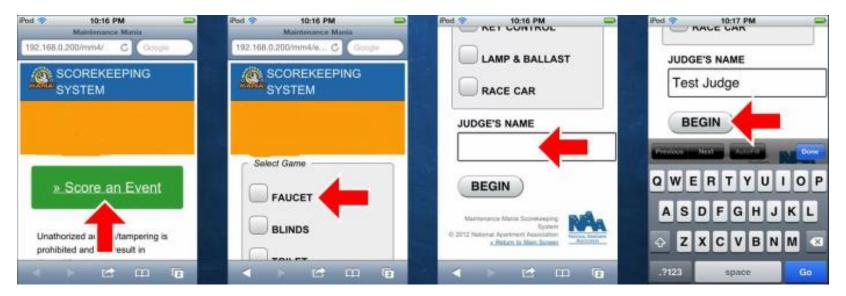

### iPod Score Entry Training for Judges

- 1. Click on the green button titled Score an Event.
- 2. Scroll the game list by dragging your finger up or down until you find your game station.
- 3. Press the game button then scroll down to enter your name in the box. The keypad will appear once you click the box.
- 4. Type in your name and click Begin.