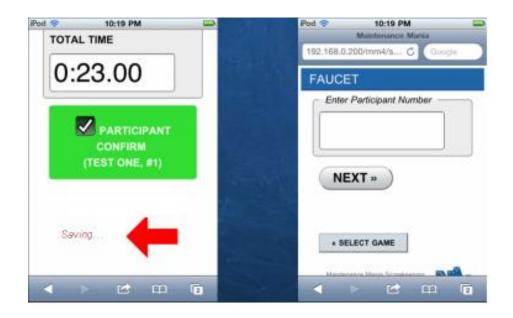

#### iPod Score Entry Training for Judges

- 5. Click the box to type in the participant's number then click NEXT.
- 6. Confirm the participant's number is correct.
- 7. Have the participant complete the game then click in the box to enter their time.
- 8. Use a leading zero for minutes, then seconds, then tenths of seconds. If any digits are missing the box will go blank and you will have to re-enter the time.

#### iPod Score Entry Training for Judges

- 9. Review the installation, if a call back is required have the participant restart the timer and complete or fix the installation.
- 10. Click the CALLBACK TIME box to open the time window where you will enter the additional time. The TOTAL TIME will automatically display below.
- 11. Have the participant click on the green button to validate the score entered correctly. This will activate the SUMBIT button.
- 12. Click on SUMBIT to send the score to the scorekeeper.