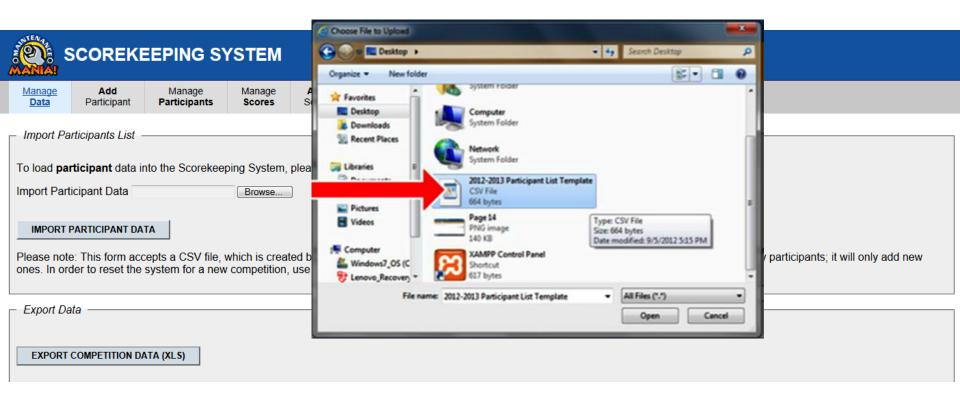

#### **Load Participant List**

- 1. Connect the flash drive with the participant list.
- 2. Click on Browse to find your file then click Open.
- 3. Click on the IMPORT PARTICIPANT DATA button.

- 4. If upload was successful the system will show the Manage Participants screen with all the data.
- 5. Make sure the Participant # matches the numbers on your participant file.
- 6. If the upload was not successful and you receive and error message refer to the Troubleshooting section.