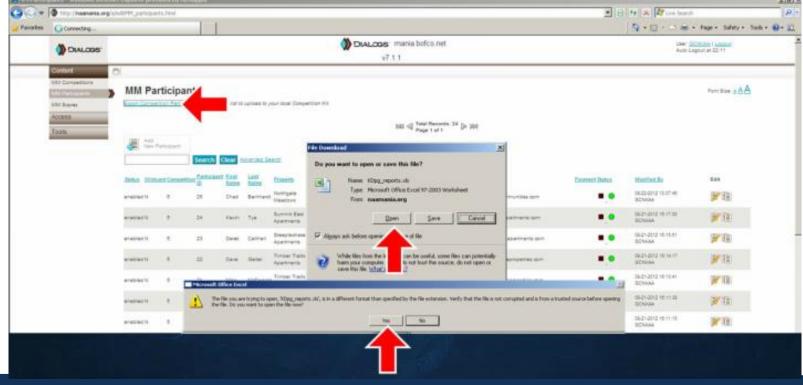

### **Export Participant List**

Go to the registration management website <u>http://www.naamania.org/a</u>

- 1. Click on Export Participant List
- 2. Open file on computer
- 3. Click open to view file. If you get another message, click Yes to open the file in Excel.

### **Export Participant List**

- 4. Save the file to a flash drive. Confirm the file is saving to your flash drive.
- In Excel go to Save As. Then on the Save as Type drop down and select \*.CVS format (comma delimited). The system will not work with an Excel \*.XLS or \*.XLSX file type.