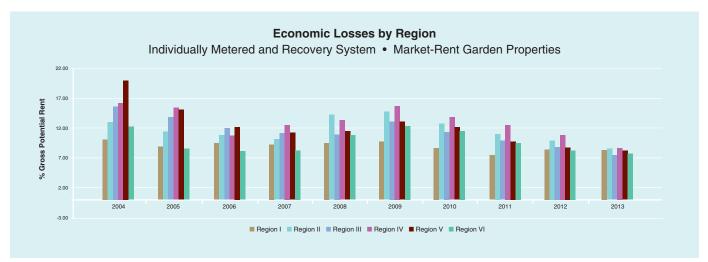

7%<br>8.3%<br>6.5%<br>3.7%<br>3.5%<br>1.3%<br>2.8%<br>5.0%<br>43.2% | 16,303<br>14,981<br>978<br>86<br>259<br>937<br>15,918<br>1,477<br>306<br>1,500<br>1,384<br>504<br>412<br>178<br>663<br>695<br>7,121 | 16,287<br>201<br>831<br>39%<br><b>S Per</b><br>59, Ft.<br>19,62<br>18,03<br>1,18<br>0,10<br>0,31<br>1,13<br>19,15<br>1,78<br>0,37<br>1,81<br>1,67<br>0,61<br>0,50<br>0,21<br>0,80<br>0,84<br>8,57   | 100<br>91<br>6<br>0<br>1<br>5<br>97<br>1<br>9<br>1<br>9<br>8<br>3<br>3<br>2<br>1<br>4<br>4           |

Source: National Apartment Association 2014 Survey of Operating Income & Expenses in Rental Apartment Communities 
© 2014 by National Apartment Association. This table may only be used, copied, and/or distributed in accordance with the License Agreement and may not be posted on the Internet.



year-old groups as renters for a much longer period of time. Renting as a lifestyle has and will become a reality for many.

Calendar year 2014 will likely go down as the formal beginning of the shift to a renter-based society. Finding jobs is more important than where to live. Achieving financial stability is taking precedent over residential lifestyle choices. Renting is now perceived as a first, not optional, choice.

In 2014, the seasonally-adjusted number of multifamily permits will range from 350,000 to 365,000. Multifamily starts should remain around 300,000. Completions will hover around the 230,000 to 240,000 level on a seasonally-adjusted basis. The number of permits, starts and completions will exceed 2013 totals. Demand for rental living will remain strong as more Americans a