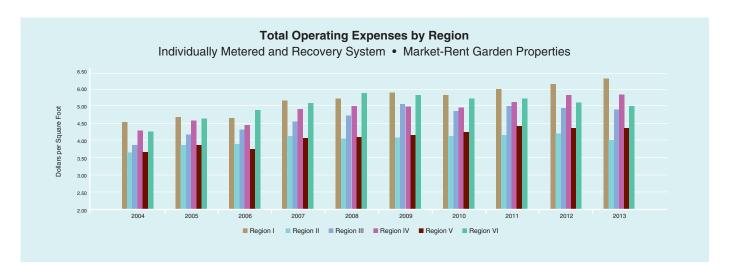

17          | \$8,349 | \$8,023 | \$9.32 | \$9.05       | \$8.74 | 59.8%    | 60.2% | 60.5% |  |
| Region II  | \$6,313          | \$5,597 | \$5,377 | \$6.29 | \$5.67       | \$5.46 | 60.6%    | 56.9% | 55.8% |  |
| Region III | \$6,123          | \$5,765 | \$5,530 | \$6.54 | \$6.16       | \$5.95 | 56.8%    | 54.7% | 52.7% |  |
| Region IV  | \$5,980          | \$5,335 | \$5,074 | \$6.86 | \$6.06       | \$5.82 | 54.8%    | 51.5% | 50.7% |  |
| Region V   | \$6,754          | \$6,003 | \$5,735 | \$7.72 | \$6.75       | \$6.54 | 63.4%    | 60.0% | 58.8% |  |
| Region VI  | \$7,781          | \$7,282 | \$7,386 | \$8.94 | \$8.42       | \$8.61 | 62.5%    | 60.8% | 60.4% |  |
|            |                  |         |         |        |              |        |          |       |       |  |



#### **Market-Rent Properties**

**Economic Losses.** A standard measure of the health of the rental housing market is economic losses, defined as the difference between Gross Potential Rent (GPR) and rent revenue collected, expressed as a percentage of GPR. Included in the losses are revenues lost to physical vacancies, net uncollected rents and the value of rent concessions.

The economic loss rate in the survey for market-rent, individual meter/recovery garden properties continued its decline in this strong market to 8.29 percent in 2013 (compared to 9.48 percent in the data for 2012 and 10.53 percent in 2011). The highest economic losses overall were 13.99 percent, reported in the survey in 2004.

**Net Operating Income and Revenues.** NOI is a key measurement for evaluating the heal