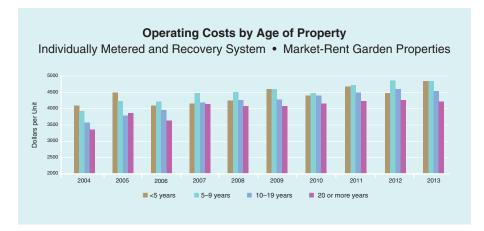

d and rose to 40.8 percent of GPR for properties 20 or more years old. Generally, operating expenses decrease over the span of years per unit, while capital expenditures tend to increase as the building ages. In this year's survey, operating expenses were \$4,833 per unit for those less than 5 years old and decreased to \$4,205 per unit for properties 20 or more years old. Capital expenditures ranged from \$358 to \$1,167 per unit, generally increasing by age of property. Capital expenditures again increased overall in 2013 as deferred maintenance and market competition have required upgrades and repositioning while general maintenance costs have declined again.

The highest average NOI as a percentage of GPR occurred in properties 10 to 19 years old at 62.0 percent. Measured in terms of



dollars per unit, the low was \$5,939 per unit in properties that are 20 or more years old and the high was \$7,667 for properties 10 to 19 years old.

Economic losses continue to be the highest among the newest properties. Properties younger than 5 years old reported the highest ratio of economic losses at 12.49 percent of GPR, while the lowest was in those that are 10 to 19 years old at 7.62 percent.

Age of property groupings again show distinct differences in the individual cost components of operating costs. The largest difference is in real estate-related property taxes and fees, varying from a high (average) of \$1,673 per unit (\$1.71 per square foot) in those properties that are less than 5 years old, to a low of \$936 (\$1.08 per square foot) for those aged 20 or more years.

A