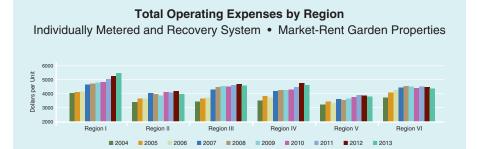

#### **REGIONS USED IN SURVEY**

| Region I   | CT, DC, DE, MA, MD, ME, NH, NJ, NY, PA, PR, RI, VA, VT, WV |
|------------|------------------------------------------------------------|
| Region II  | AL, FL, GA, KY, MS, NC, SC, TN                             |
| Region III | IL, IN, MI, MN, OH, WI                                     |
| Region IV  | AR, LA, OK, TX                                             |
| Region V   | CO, IA, KS, MO, MT, ND, NE, NM, SD, UT, WY                 |
| Region VI  | AK, AZ, CA, HI, ID, NV, OR, WA                             |
|            |                                                            |