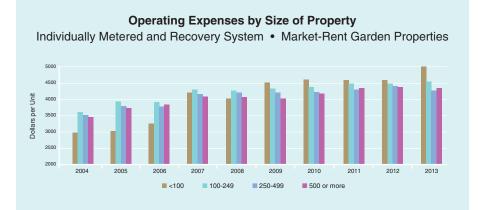

years old, compared to the average reported for properties 10 to 19 years old at \$1,167 per unit (\$1.16 per square foot) and for properties aged 20 or more years at \$875 per unit (\$1.01 per square foot).

**Size of Property.** Economies of scale in apartment property size are evident if operating costs decline as the size of properties increases. Economies of scale did appear when total operating costs were measured on a percentage of gross potential rent basis, ranging from 46.2 percent of GPR in properties of less than 100 units, to 37.6 percent in those containing 500 or more units. On a per-unit basis, operating costs across property sizes ranged from \$5,002 (less than 100 units) to \$4,288 per unit (250 to 499 units).

Economic losses varied based on property size. The range of



losses were similar in this year's survey; the highest was with properties with 250 to 499 units at 8.45 percent of GPR and the lowest for properties with fewer than 100 units at 7.42 percent.

#### Metro Area Operating Income & Expenses

Detailed tables in the full report are presented for 82 metropolitan areas reported in the survey. This is the only section of the report with metropolitan area data for garden and mid-rise/high-rise building properties, and is further segmented into those with utilities that are individual

meter/recovery system or master metered. Care should be taken when reviewing the data for individual property types in metropolitan areas where the number of properties reported is small.

Following are highlights of the metropolitan area data, focusing on garden pr