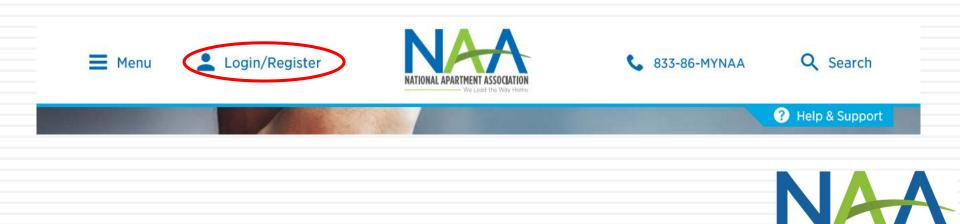

# Step 1: Identify your NAA User ID

If you have already visited the NAA website, you should have an NAA User ID and password. If not, you can create one. Either way, your first step is to click on the Login/Register button at the top of the NAA website homepage (<u>www.naahq.org</u>).