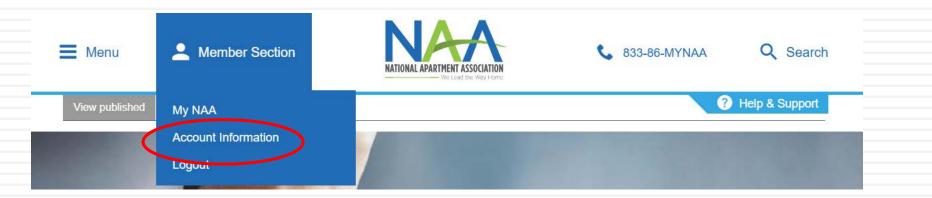

### Account Access

To access your account at any time, log into the NAA website using your email address and password. When you reach the home page click the Member Section button to view a dropdown list. Click Account Information to return to your dashboard.