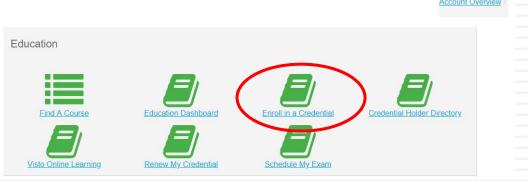

### To start the enrollment process, click My Education Institute and then Enroll in a Credential.