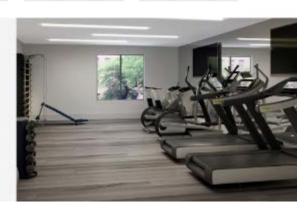

### HOME INTERIORS

- . Washer and dryer
- . Own bathrooms
- . Own closets
- . Real kitchen feel
- . Little pation
- . Lots of parking
- . Private bathrooms and bedrooms
- + Cottage Style
- . Bustic wood paneling mixed with metallic