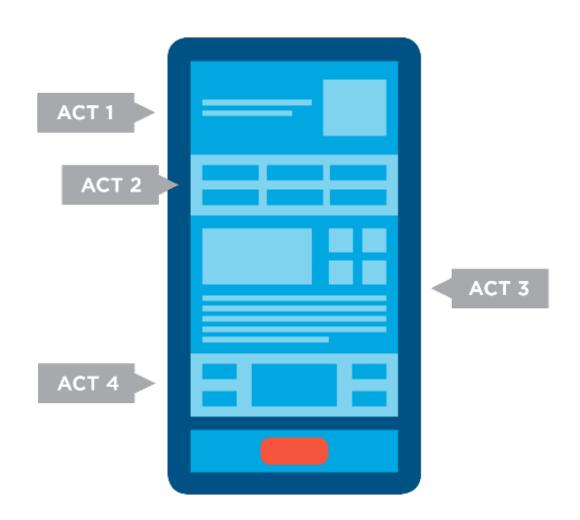

#### WHAT IS "SCROLLING PAGE ARCHITECTURE"?

Definition:

A simplified website design that caters specifically to a user's journey through your site.

Instead of trying to weave a good user experience across multiple interior pages, we stack your website to craft a concise and powerful story.