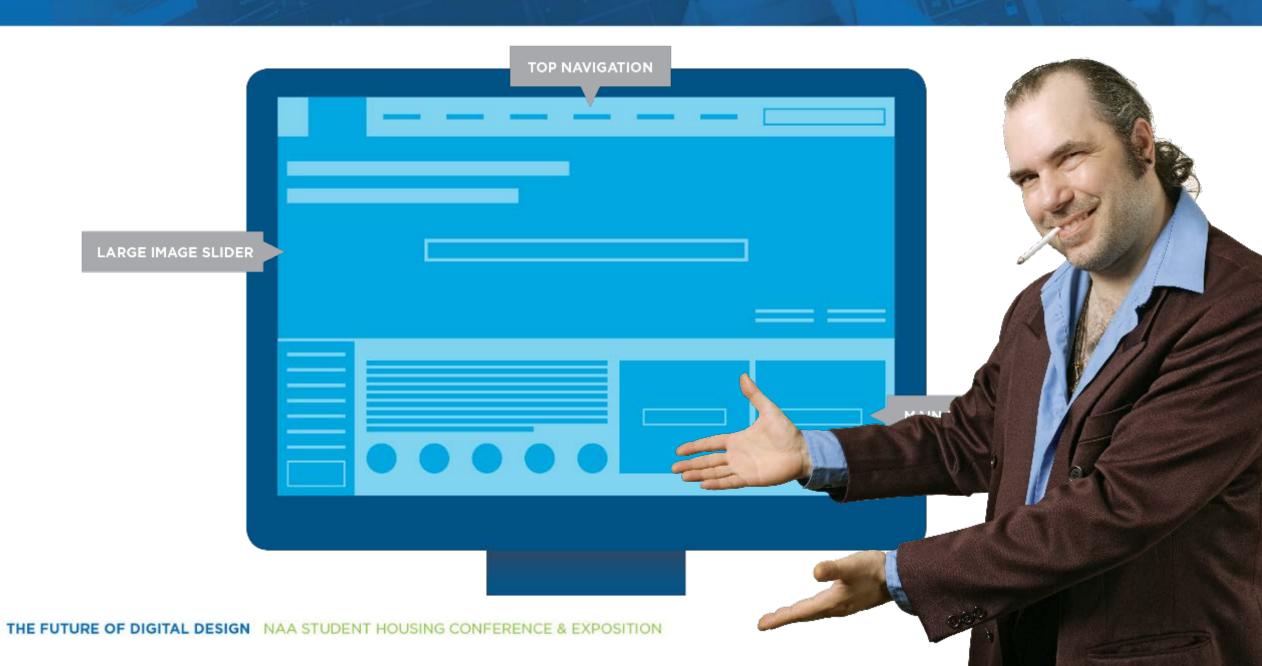

#### WHAT IS "SCROLLING PAGE ARCHITECTURE"?

Definition:

A simplified website design that caters specifically to a user's journey through your site.

Instead of trying to weave a good user experience across multiple interior pages, we stack your website to craft a concise and powerful story.

Viscerally and emotionally satisfying conv

Decreases bounce rates