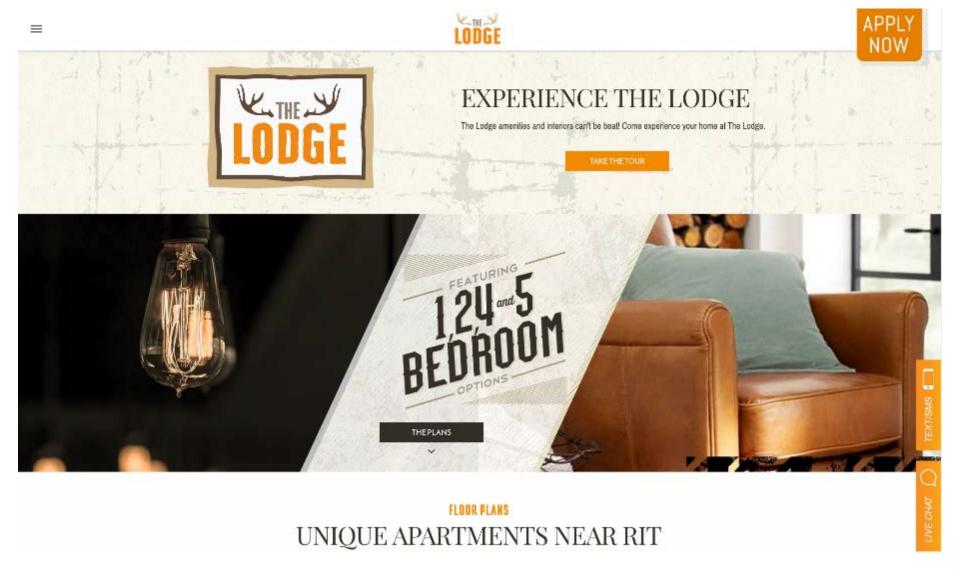

#### WHAT IS "SCROLLING PAGE ARCHITECTURE"?

Definition:

A simplified website design that caters specifically to a user's journey through your site.

Instead of trying to weave a good user experience across multiple interior pages, we stack your website to craft a concise and powerful story.

#### THREE LEVELS OF VISUAL DESIGN

Visceral Behavioral Reflective

Desired reaction

Neutral and unmemorable reaction

UNIQUE APARTMENTS NEAR RIT