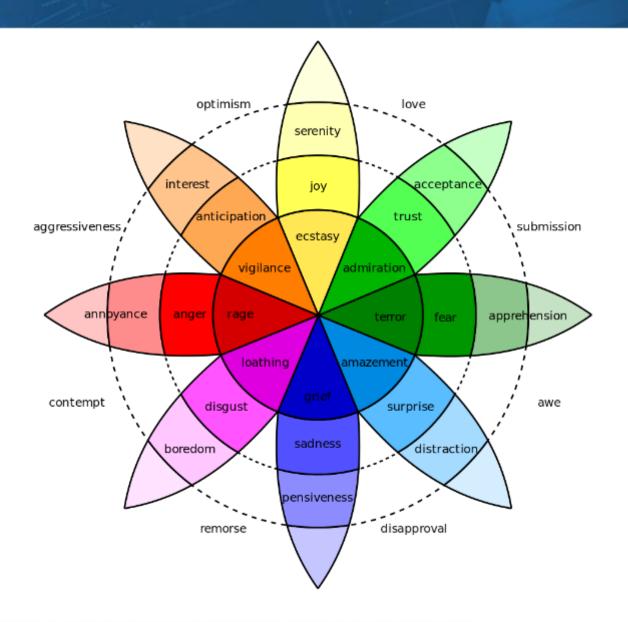

## **Color Theory**

The interaction of colors in a design through complementation, contrast, and vibrancy



#### **Color Theory**

#### **Complementation:**

Refers to the way we see colors in terms of their relationships with other colors. When colors occupy opposite ends of the color spectrum, they lead people to consider a design visually appealing by establishing a happy medium the eye can reside in.

#### **Contrast:**

Reduces eyestrain and focuses user attention by clearly dividing elements on a page. The most apparent example of contrast is an effective selection of background and text colors.

#### Vibrancy:

Dictates the emotion of your design. Brighter colors lead the user to feel more energetic. Darker shades relax the user, allowing their mind to focus on other things





#### Plutchik's

Color Wheel of Emotion





## The Alabama – Splash Page

**Location:** Greenwich Village, New York

**Target Market:** Cardozo School of Law students



BA me

























# **Website Performance Analysis**

### Timeline:

9/1/16 - 1/1/17

### **Data Analyzed:**

- Average Session Duration
- Pages/Session
- Pageviews
- Bounce Rate
- Conversion Rate
- Mobile Average Session Duration
- Mobile Pages/Session
- Mobile Bounce Rate
- Mobile Conversion Rate



The Next Apartments (Responsive)



The Lodge (SPA)





# **The Next Website Analytics**

Pages/Session: 2.14

Average Session Duration: 1:37

Bounce Rate: 44.68%

Conversion Rate: .27%



# **The Lodge Website Analytics**

Pages/Session: 14.33

Average Session Duration: 3:35

Bounce Rate: 15.57%

Conversion