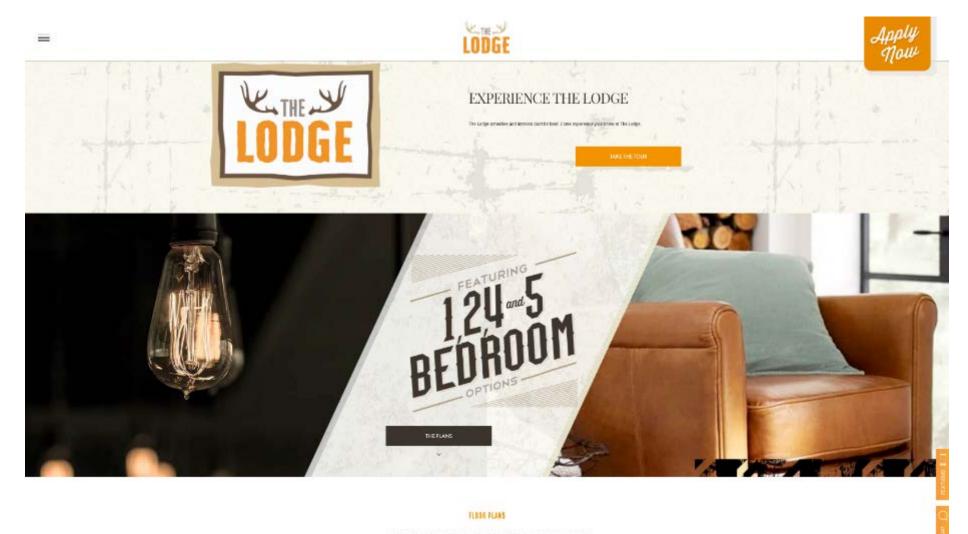

#### WHAT IS "SCROLLING PAGE ARCHITECTURE"?

Definition:

A simplified website design that caters specifically to a user's journey through your site.

Instead of trying to weave a good user experience across multiple interior pages, we stack your website to craft a concise and powerful story.

#### THREE LEVELS OF VISUAL DESIGN

Visceral Behavioral Reflective

Desired reaction

Neutral and unmemorable reaction

UNIQUE APARTMENTS NEAR RIT