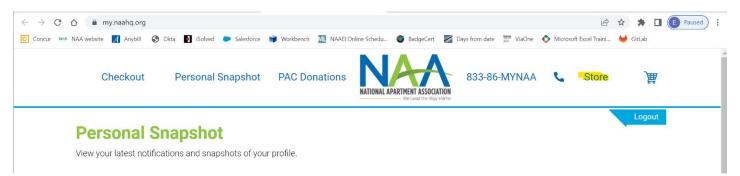

## **TO ORDER CAMT ONEBOOK E-BOOKS**

- 1. Log into the <u>NAA website</u>.
- 2. Once you are logged in, click on the My Account.

3. You will see your personal snapshot page. Click on the Store at the top right.