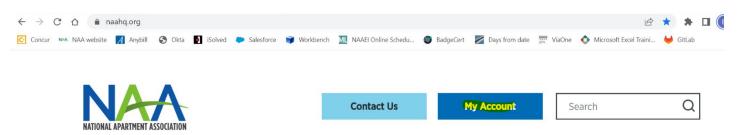

## **TO ORDER CAMT ONEBOOK E-BOOKS**

- 1. Log into the <u>NAA website</u>.
- 2. Once you are logged in, click on the My Account.

3. You will see your personal snapshot page. Click on the Store at the top right.