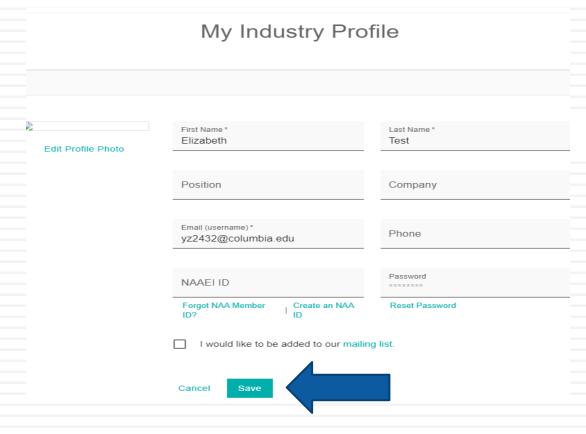

□ A box will pop up. Click "ok", as indicated by the arrow below.

Complete the required fields (marked with an \*) of the "My Industry Profile". Then, click "Save."

□ A box will pop up. Click "ok", as indicated by the arrow below.