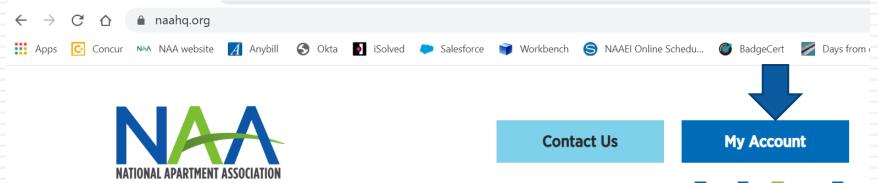

## Step 1: Identify your NAA User ID

If you have already visited the NAA website, you should have an NAA User ID and password. If not, you can create one. Either way, your first step is to click on the My Account button at the top of the NAA website homepage (www.naahq.org).