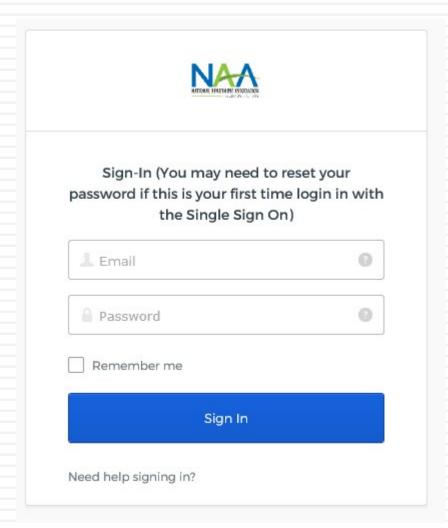

## Step 1: Identify your NAA User ID

If you have already visited the NAA website, you should have an NAA User ID and password. If not, you can create one. Either way, your first step is to click on the My Account button at the top of the NAA website homepage (www.naahq.org).

Sign In

On the following page, you will have two options.

- Sign into your existing account (with the ability to reset your password if you don't have it); or
- Create a new account.

To create a new account, click "Forgot password or need to create an account?" at the bottom of the page.