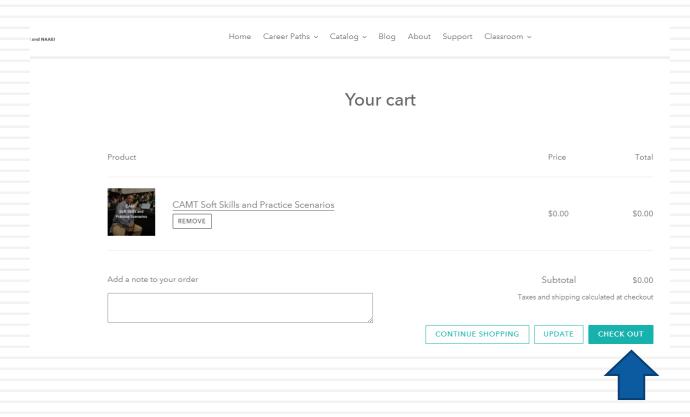

□ Your cart will appear. Click Check Out.

Create Account

- Click on the "Create an Account" tab.
- This is where you create
  your Visto account. This
  account is separate from
  and not connected to your
  NAA account.
- Complete the required fields (marked with an \*), and click "Create Account".

Click on the shopping cart in the upper right corner.

□ You will see your cart. Click Check Out.

- Complete the Billing Information section. All fields are required. You will not be asked to enter payment information and will not becharged for this purchase.
- Click "Continue to payment"