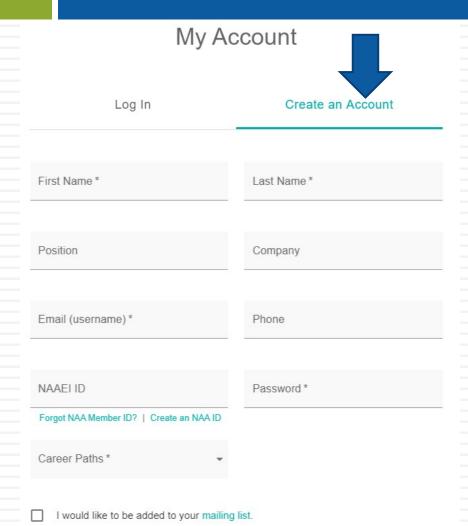

□ Your cart will appear. Click Check Out.

Create Account

- Click on the "Create an Account" tab.
- This is where you create
  your Visto account. This
  account is separate from
  and not connected to your
  NAA account.
- Complete the required fields (marked with an \*), and click "Create Account".