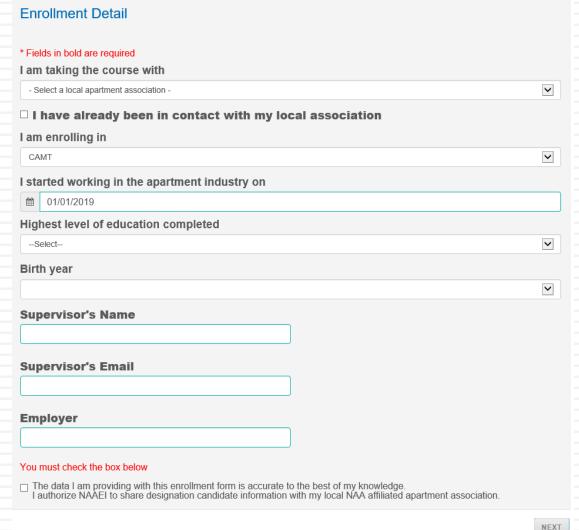

#### **Enrollment Detail**

#### I am taking the course with

Western Technical College

#### I have already been in contact with my local association

No

#### I am enrolling in

CAMT

#### I started working in the apartment industry on

01/01/2019

#### Highest level of education completed

High School or GED

#### Birth year

1974

#### Supervisor's Name

Supervisor's Email

**Employer** 

Once you complete the form, you will see a summary page where you can confirm that your information is correct. To complete the enrollment, click Submit at the bottom of the screen.