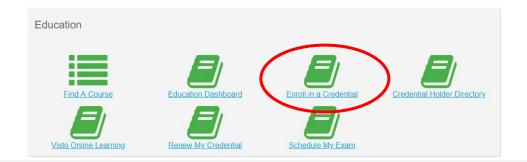

To start the enrollment process, click My Education Institute and then Enroll in a Credential.

#### Your Education Overview

The form will pre-populate with your account information. Select the option that you are taking the course with a **training provider**.

NOTE: CAMT is not offered as an online program. You must select Training Provider as your course option.