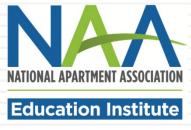

Click Next to advance through the course.

□ When you complete the entire online course, click on Achievements from the Classroom drop down menu to view your transcript. Your transcript will appear in the section indicated by the thick blue arrow below.