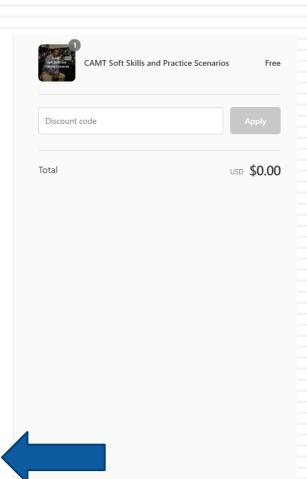

On the payment screen click on Complete order.

□ From the order confirmation page, click on Continue to my Classroom.

- You will see the CAMT Soft Skills and Practice Scenarios on the "My Courses" page.
- Click on "Start" to begin your courses.