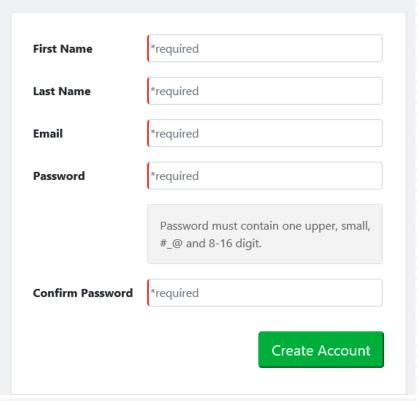

#### Create My Account

Please provide some information to create your account.

Fill out your name, email address and password to create your account. Click the green Create Account button.

Once you have created your account, you will be returned to the Sign-In page. Enter your email and password to sign into your account.