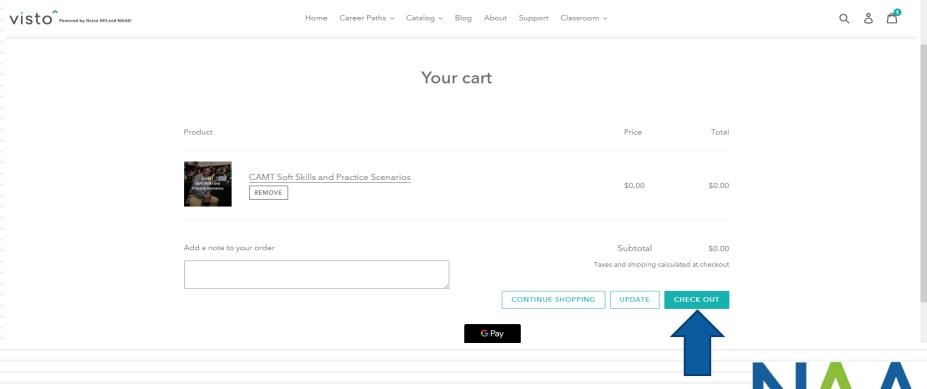

□ Your cart will appear. Click Check Out.

Create Account

- Click on the "Create an Account" tab.
- This is where you create
  your Visto account. This
  account is separate from
  and not connected to your
  NAA account.
- Complete the required fields (marked with an \*), and click "Create Account".

Click on the shopping cart in the upper right corner.

□ You will see your cart. Click Check Out.

- Complete the Billing Information section. All fields are required. You will not be asked to enter payment information and will not becharged for this purchase.
- Click "Continue to payment"