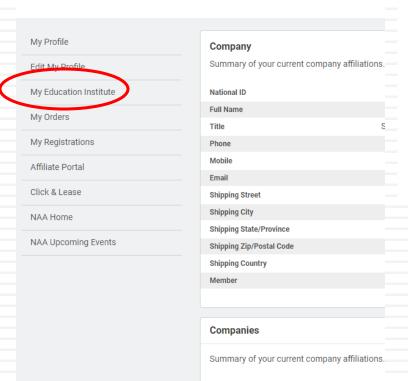

#### **Personal Snapshot**

View your latest notifications and snapshots of your profile

You will be taken to the Personal Snapshot page, where you can edit your profile, complete additional personal information and enroll in programs. Your NAA ID is listed on this page. You will need your NAA ID to log into your online CAMT coursework.

To start the enrollment process, click My Education Institute and then Enroll in a Credential.