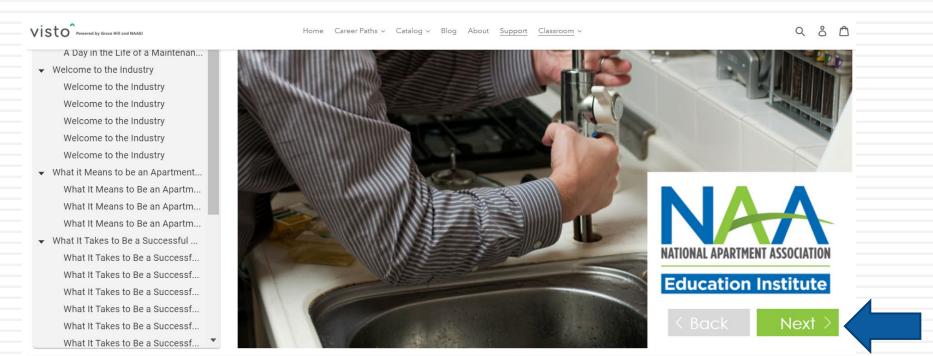

Click Next to advance through the course.

□ When you complete the entire online course, click on Achievements from the Classroom drop down menu to view your transcript. Your transcript will appear in the section indicated by the thick blue arrow below.