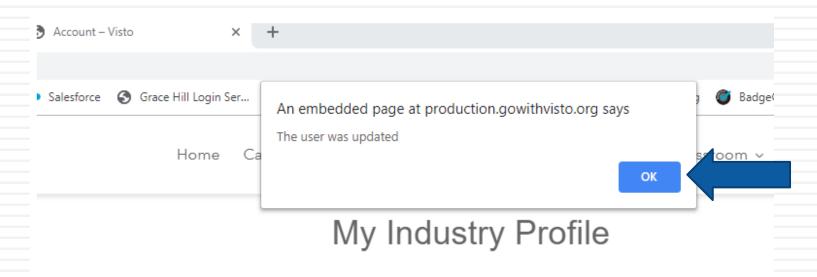

□ A box will pop up. Click "ok", as indicated by the arrow below.

Complete the required fields (marked with an \*) of the "My Industry Profile". Then, click "Save."

□ A box will pop up. Click "ok", as indicated by the arrow below.