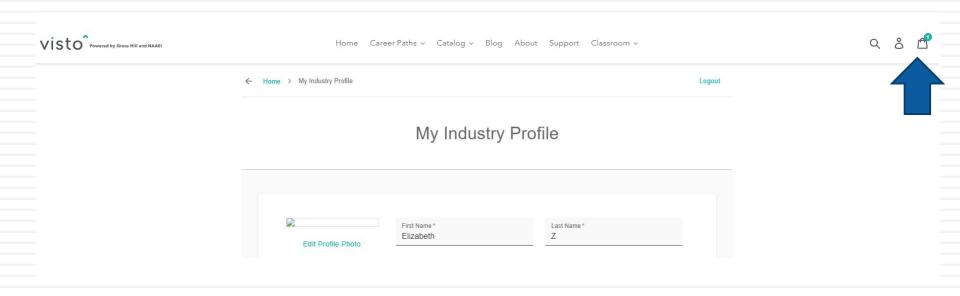

Click on the shopping cart in the upper right corner.

□ You will see your cart. Click Check Out.

- Complete the Billing Information section. All fields are required. You will not be asked to enter payment information and will not becharged for this purchase.
- Click "Continue to payment"