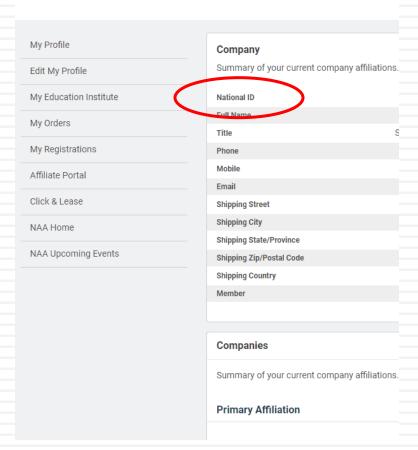

#### **Personal Snapshot**

View your latest notifications and snapshots of your profile

You will be taken to the Personal Snapshot page, where you can edit your profile, complete additional personal information and enroll in programs. Your NAA ID is listed on this page. You will need your NAA ID to log into your online CAMT coursework.

To start the enrollment process, click My Education Institute and then Enroll in a Credential.