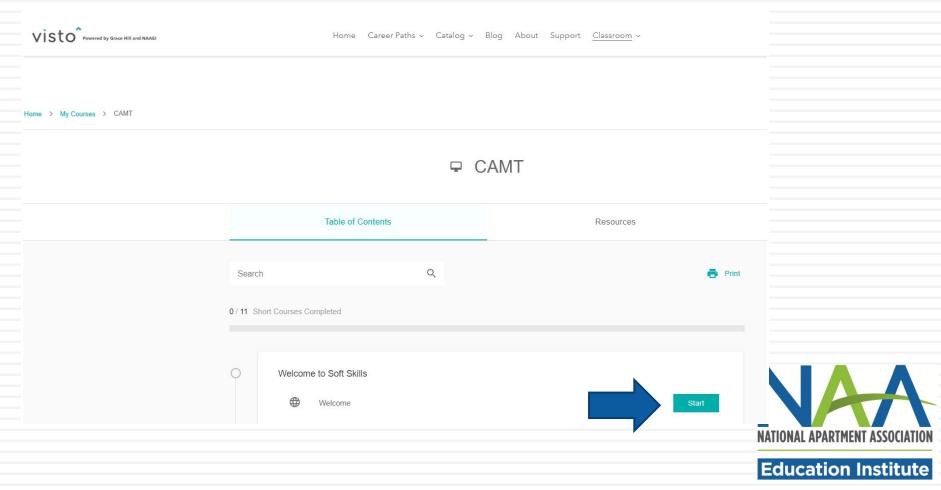

On the payment screen click on Complete order.

□ From the order confirmation page, click on Continue to my Classroom.

- You will see the CAMT Soft Skills and Practice Scenarios on the "My Courses" page.
- Click on "Start" to begin your courses.

My Courses

SORT BY Purchase Date Ascending -

1 Product

CAMT Soft Skills and Practice Scenarios

Purchase Date 11/08/2019 | Reserve Time On My Calendar

The course is not yet started

Click on the "Start" button to the right of the course title to begin. An example is below.