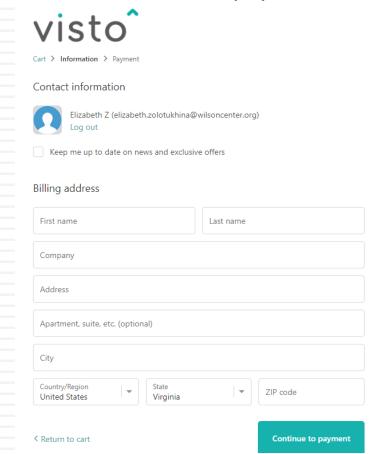

Click on the shopping cart in the upper right corner.

□ You will see your cart. Click Check Out.

- Complete the Billing Information section. All fields are required. You will not be asked to enter payment information and will not becharged for this purchase.
- Click "Continue to payment"