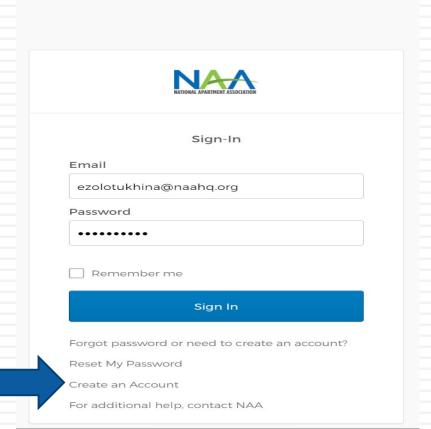

#### Connecting to NAM

n with your National Apartment Association (NAA) account to access NAA Community

Sign-In

Email

ezolotukhina@naahq.org

Password

•••••

Remember me

Sign In

On the following page, you will have two options.

- Sign into your existing account (with the ability to reset your password if you don't have it); or
- Create a new account.

To create a new account, click "Forgot password or need to create an account?" at the bottom of the page.

Toward as a solid as a

#### Then click Create an Account.

Sign-in with your National Apartment Association (NAA) account to access NAA Community