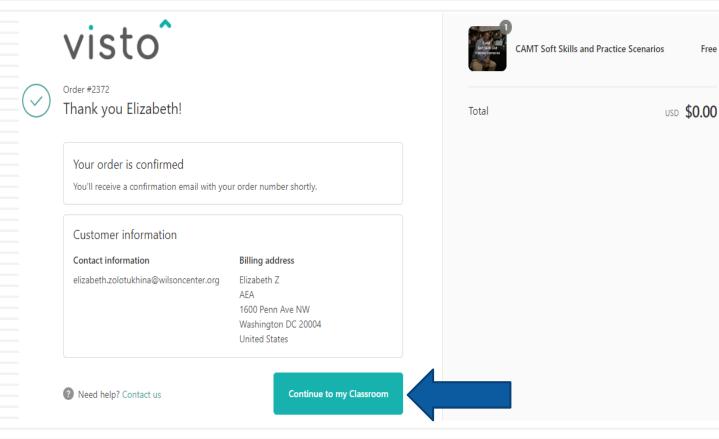

On the payment screen click on Complete order.

□ From the order confirmation page, click on Continue to my Classroom.

- You will see the CAMT Soft Skills and Practice Scenarios on the "My Courses" page.
- Click on "Start" to begin your courses.