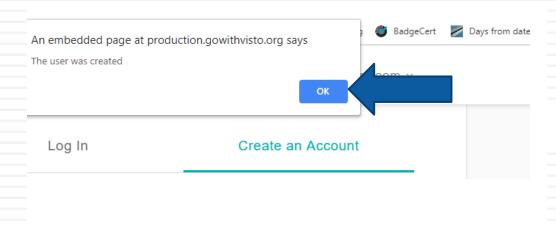

□ A box will pop up. Click "ok", as indicated by the arrow below.

Complete the required fields (marked with an \*) of the "My Industry Profile". Then, click "Save."

□ A box will pop up. Click "ok", as indicated by the arrow below.